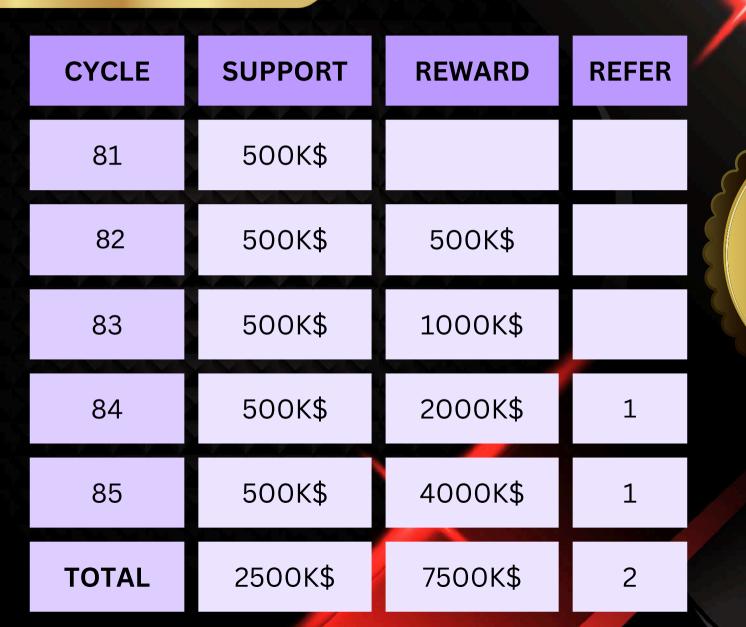

**SLOT-8** 

| CYCLE | SUPPORT | REWARD | REFER |
|-------|---------|--------|-------|
| 36    | 500\$   |        |       |
| 37    | 500\$   | 500\$  |       |
| 38    | 500\$   | 1000\$ |       |
| 39    | 500\$   | 2000\$ | 1     |
| 40    | 500\$   | 4000\$ | 1     |
| TOTAL | 2500\$  | 7500\$ | 2     |