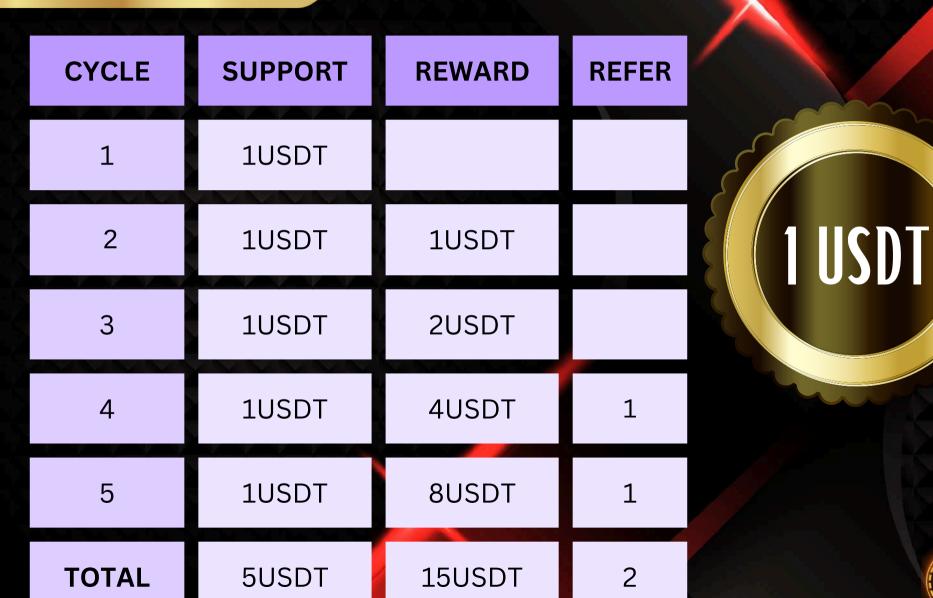

Crypto Sire Commune Guidelines

CRYPTOSIRE COMMUNE MEMBERS WILL GET MORE THAN 100 MILLION USDT AS A REWARD WITHIN 100 DAYS.

SOME OF OUR COMMUNE MEMBERS THEY CAN EARN WITHIN 20 DAYS OF TIME TOO.IT DEPENDS ON HOW YOU SUPPORT OUR COMMUNE TO GROW.

IF YOU WANT TO BECOME A MEMBER OF OUR COMMUNE, You have to support 5 members with 1 usdt each.

YOU HAVE TO BE AN ACTIVE PARTICIPANT ALWAYS.OR YOU WILL LOOSE YOUR REWARDS.SO ALWAYS BE ON TIME TO TRANSFER YOUR SUPPORT.