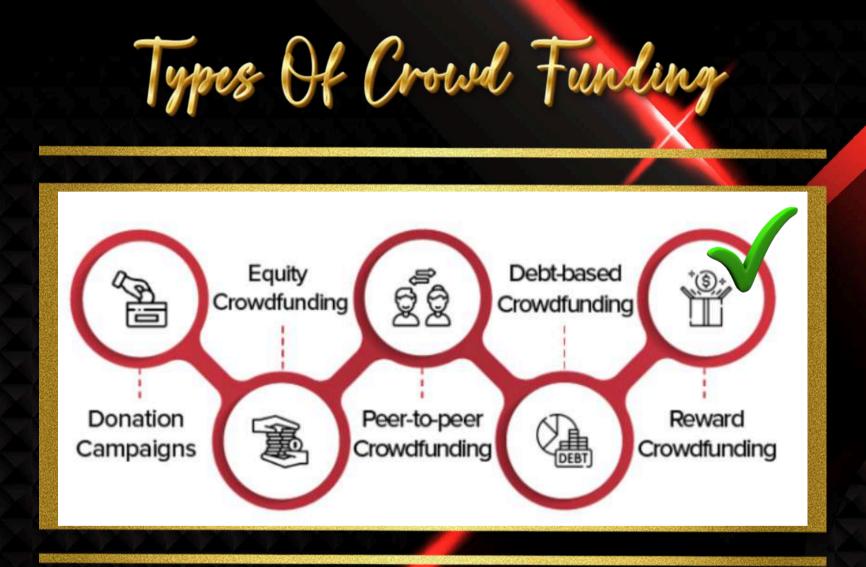

# 13 THE CHAMPION KNOWS BUT

CROWDFUNDING IS A WAY OF RAISING MONEY TO FINANCE PROJECTS AND BUSINESSES. IT ENABLES FUNDRAISERS TO COLLECT MONEY FROM A LARGE NUMBER OF PEOPLE VIA ONLINE PLATFORMS. CROWDFUNDING IS MOST OFTEN USED BY STARTUP COMPANIES OR GROWING BUSINESSES AS A WAY OF ACCESSING ALTERNATIVE FUNDS.

CRYTO5IRE COMMUNE IS ALSO REWARD CROWDFUNDING. IF YOU SUPPORT OUR EXISTING COMMUNE MEMBERS. YOU WILL GET REWARDED WITH THE VALUE OF MORE THAN 100 MILLION USDT AS YOUR REWARD.

16