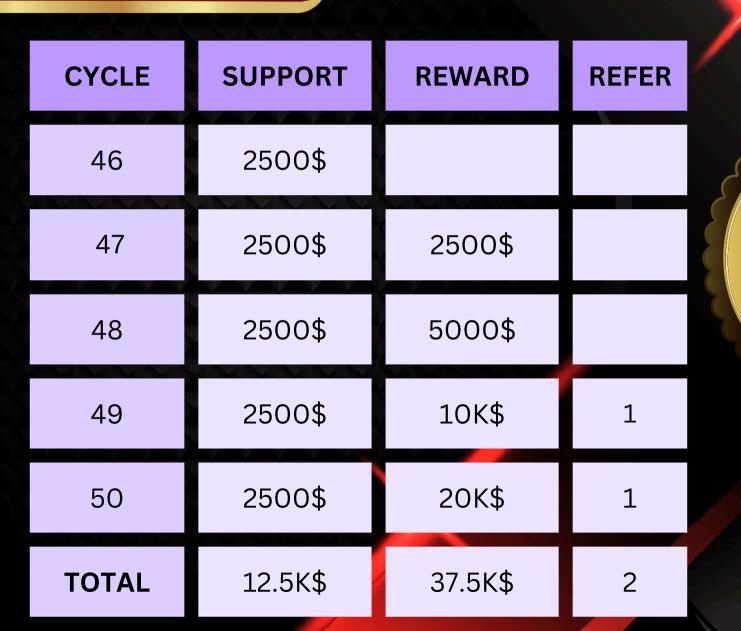

SLOT-7 Understand Our Slots<sup>25</sup>

| CYCLE | SUPPORT | REWARD   | REFER |                 |
|-------|---------|----------|-------|-----------------|
| 31    | 250USDT |          |       |                 |
| 32    | 250USDT | 250USDT  |       | <b>250 USDT</b> |
| 33    | 250USDT | 500USDT  |       |                 |
| 34    | 250USDT | 1000USDT | 1     |                 |
| 35    | 250USDT | 2000USDT | 1     |                 |
| TOTAL | 750USDT | 3750USDT | 2     |                 |