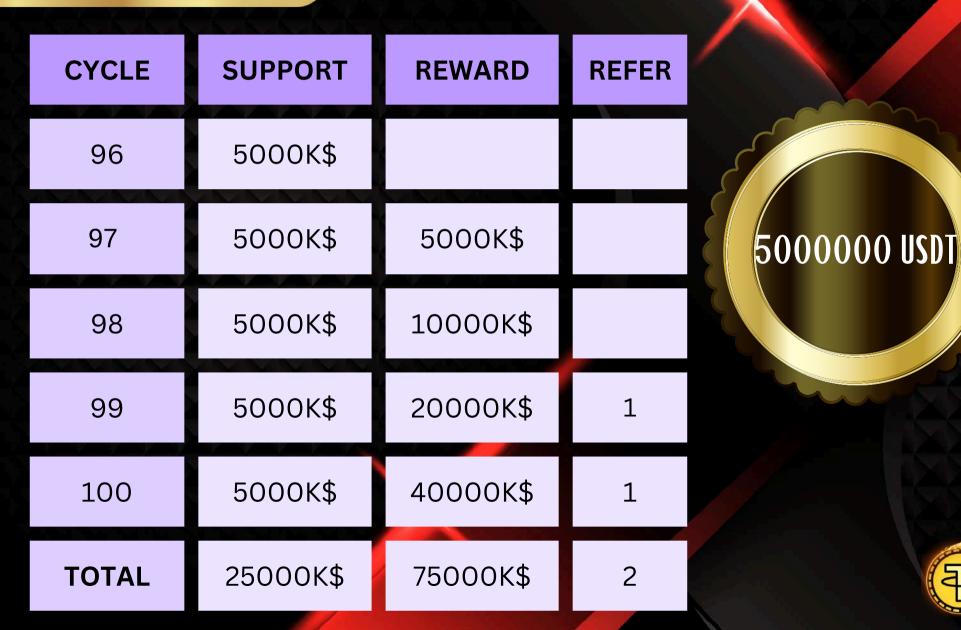

250000 USDT

500000 USDT

Inderstand Our Slots

| CYCLE | SUPPORT | REWARD   | REFER |              |
|-------|---------|----------|-------|--------------|
| 86    | 1000K\$ |          |       |              |
| 87    | 1000K\$ | 1000K\$  |       | 1000000 USDT |
| 88    | 1000K\$ | 2000K\$  |       |              |
| 89    | 1000K\$ | 4000K\$  | 1     |              |
| 90    | 1000K\$ | 8000K\$  | 1     |              |
| TOTAL | 5000K\$ | 15000K\$ | 2     | F            |