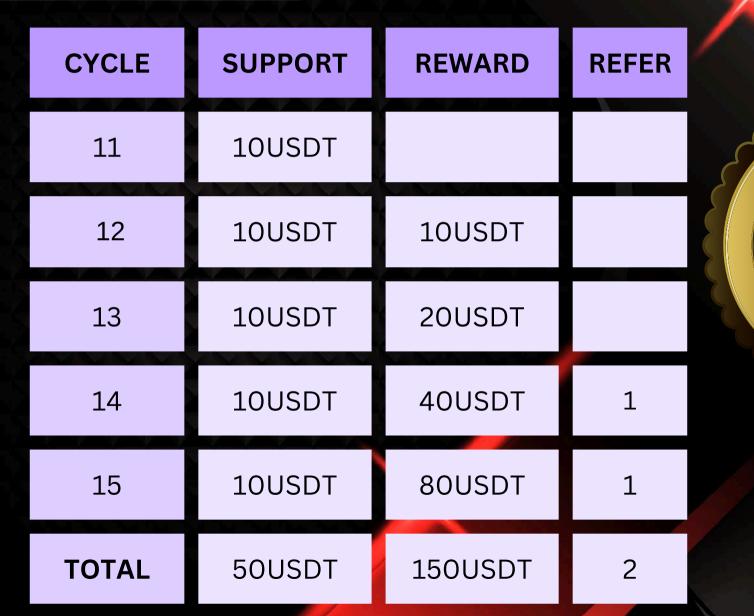

2500 USDT

Inderstand Our Slots

SLOT-11 Understand Our Slots<sup>29</sup>

| CYCLE | SUPPORT | REWARD | REFER | (  |
|-------|---------|--------|-------|----|
| 51    | 5000\$  |        |       | \$ |
| 52    | 5000\$  | 5000\$ |       |    |
| 53    | 5000\$  | 10K\$  |       |    |
| 54    | 5000\$  | 20K\$  | 1     |    |
| 55    | 5000\$  | 40K\$  | 1     |    |
| TOTAL | 25K\$   | 75K\$  | 2     |    |